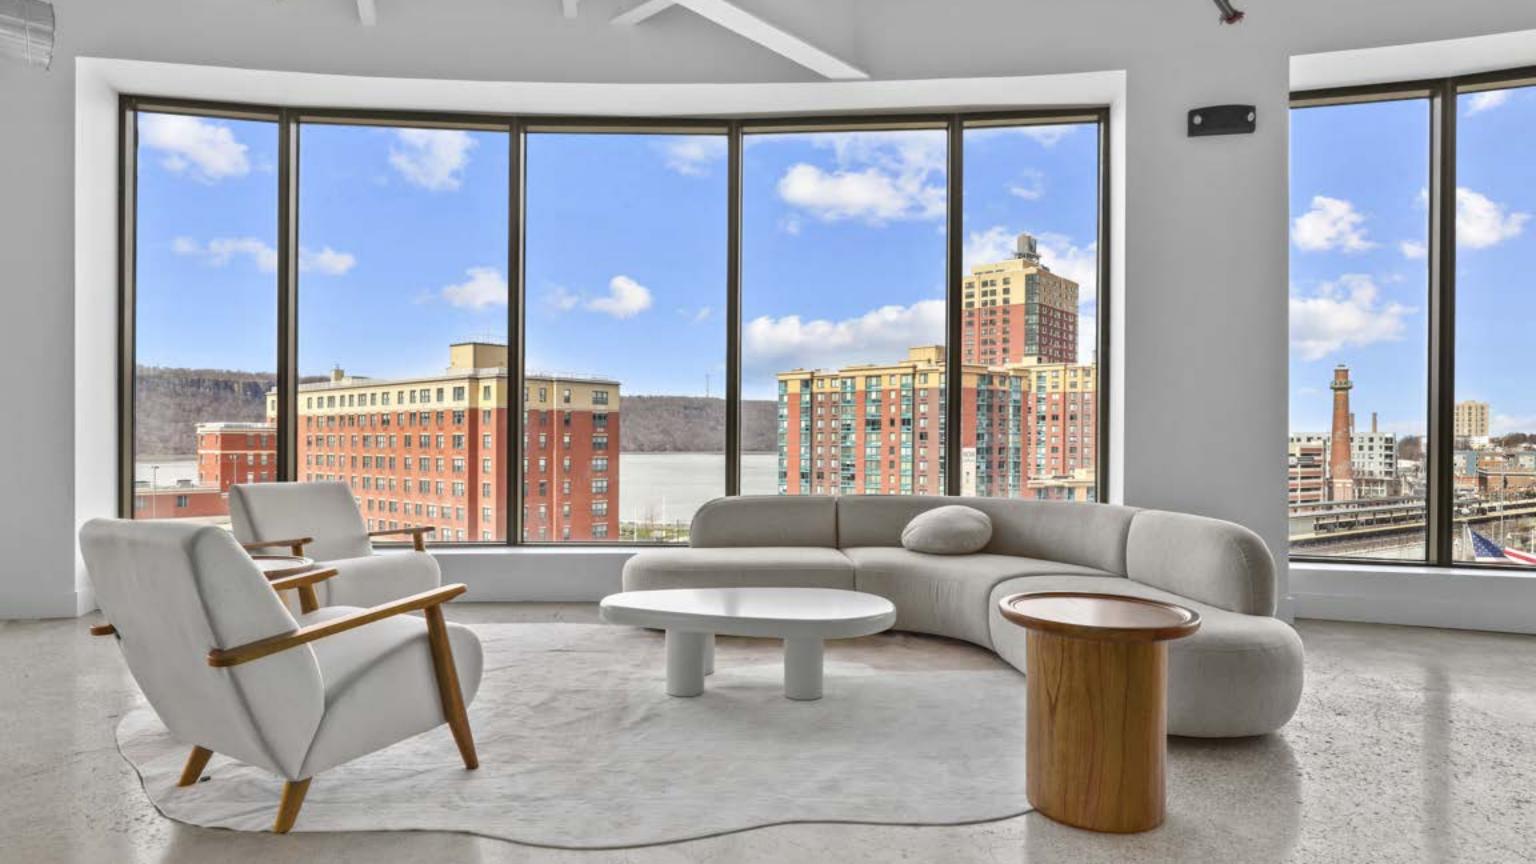

## **Experience The Pulse of Creativity And Productivity**

Hudson Hub, where innovation and inspiration intersect. Set on the 5th floor of 86 Main Street, overlooking downtown Yonkers and the Hudson River, Hudson Hub is the premiere option for co-working, professional offices or meeting venue.

## **Co Working View**

Built with entrepreneurs in mind, Hudson Hub offers co-working spaces that are birght, impressive and open.

This environment allows for members to network, collaborate and innovate. Whether you're settling in for a day meetings or looking for a place to have private phone calls, Hudson Hub has it all.