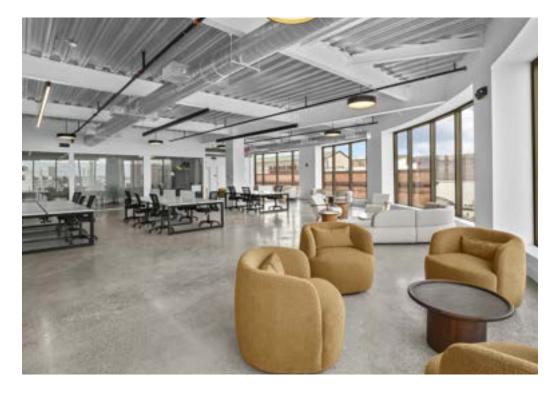

## **Co Working View**

Built with entrepreneurs in mind, Hudson Hub offers co-working spaces that are birght, impressive and open.

This environment allows for members to network, collaborate and innovate. Whether you're settling in for a day meetings or looking for a place to have private phone calls, Hudson Hub has it all.