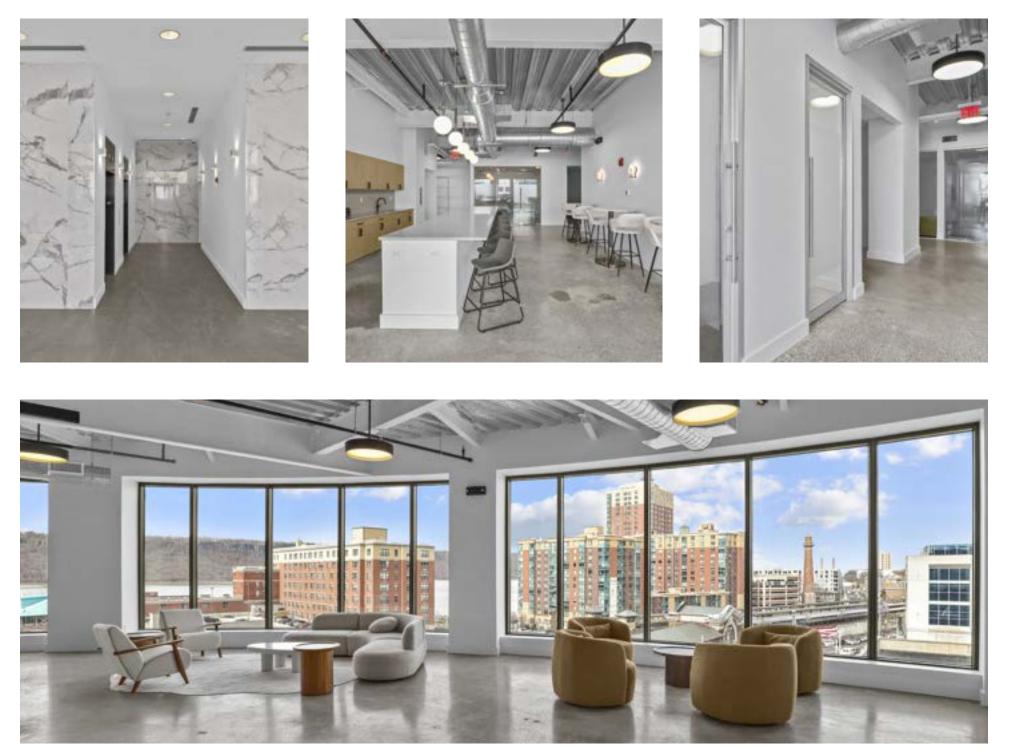

## **Experience The Pulse of Creativity And Productivity**

Hudson Hub, where innovation and inspiration intersect. Set on the 5th floor of 86 Main Street, overlooking downtown Yonkers and the Hudson River, Hudson Hub is the premiere option for co-working, professional offices or meeting venue.

## Why Hudson Hub? More Than a Space, It's your destination

- ✓ 24/7 Access ✓ Onsite staff

- ✓ Parking available

- ✓ Resident networking
- ✓ 28 Minutes to Grand Central
- ✓ 94 Walkscore "Walker's Paradise"