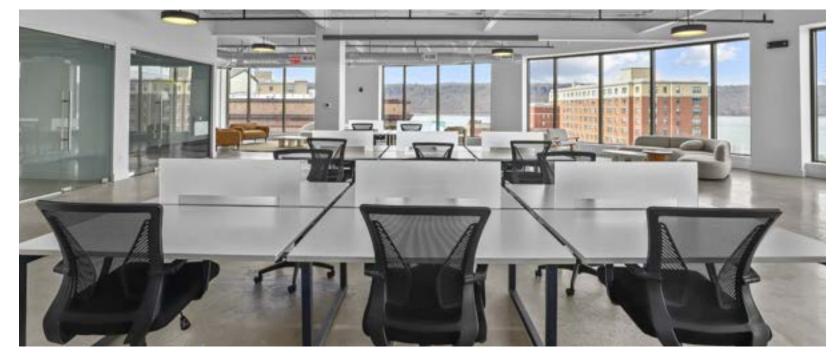

## **Co Working View**

Built with entrepreneurs in mind, Hudson Hub offers co-working spaces that are birght, impressive and open.

This environment allows for members to network, collaborate and innovate. Whether you're settling in for a day meetings or looking for a place to have private phone calls, Hudson Hub has it all.