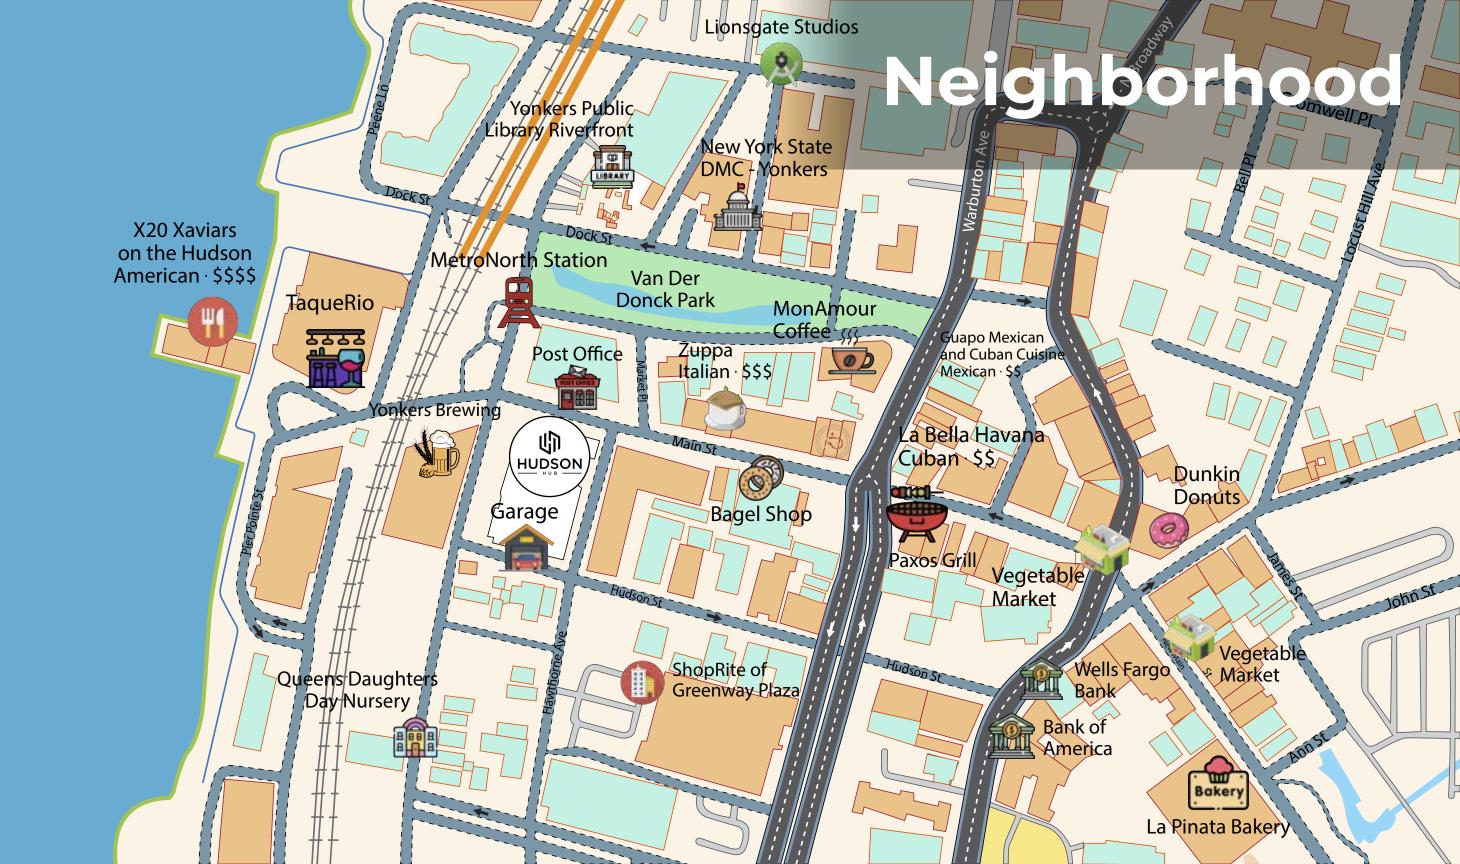

## Why Hudson Hub? More Than a Space, It's your destination

- ✓ 24/7 Access ✓ Onsite staff

- ✓ Parking available

- ✓ Resident networking
- ✓ 28 Minutes to Grand Central
- ✓ 94 Walkscore "Walker's Paradise"